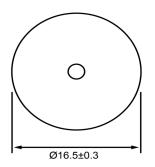

## **TOP VIEW**



## SIDE VIEW



## **BOTTOM VIEW**



| Specifications        |           |       | Notes                                              |                   | Revision History |                                              |            |            |             |            |
|-----------------------|-----------|-------|----------------------------------------------------|-------------------|------------------|----------------------------------------------|------------|------------|-------------|------------|
| Description           | Value     | Unit  | 1) All dimensions are in mm unless otherwise noted |                   | Version          | <b>Description</b> Released from Engineering |            |            | Date        | Approved   |
| Technology            | Piezo     |       |