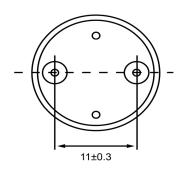

## **BOTTOM VIEW**

| Specifications        |           |       | Notes                                              |                   | Revision History |                                              |            |            |             |            |
|-----------------------|-----------|-------|----------------------------------------------------|-------------------|------------------|----------------------------------------------|------------|------------|-------------|------------|
| Description           | Value     | Unit  | 1) All dimensions are in mm unless otherwise noted |                   | Version          | <b>Description</b> Released from Engineering |            |            | Date        | Approved   |
| Technology            | Piezo     |       |                                                    |                   | 1                |                                              |            |            | 10/21/2013  | J.S        |
| Resonant Frequency    | 4,000     | (Hz)  | 2) All parts meet RoHS                             |                   |                  |                                              |            |            |             |            |
| Rated Voltage         | 3         | (V)   |                                                    |                   |                  |                                              |            |            |             |            |
| SPL @ 10cm            | 75        | (dBA) |                                                    |                   |                  |                                              |            |            |             |            |
| Capacitance           | 10,000    | (pF)  |                                                    |                   |                  |                                              |            |            |             |            |
| Mount Type            | Thru Hole |       |                                                    |                   |                  |                                              |            |            |             |            |
| Voltage Range         | 1~25      | (V)   |                                                    |                   |                  |                                              |            |            |             |            |
| Max Rated Current     | 5         | (mA)  |                                                    |                   |                  |                                              |            |            |             |            |
| Housing Material      | NORYL     |       |                                                    |                   | Drawn by         | Date                                         | Checked by | Date       | Approved by | Date       |
| Operating Temperature | -20 ~ +60 | °C    |                                                    |                   | A.B.             | 10/21/2013                                   | C.E.       | 10/21/2013 | J.S         | 10/21/2013 |
| Storage Temperature   | -20 ~ +60 | °C    |                                                    | Piezo Transducer  | -                | TP164003-2                                   |            |            |             |            |
| Weight                | 5         | (g)   |                                                    | Fiezo ITalisuucei | 17104003-2       |                                              |            |            | ļ           |            |