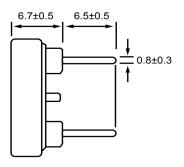

## **TOP VIEW**



## SIDE VIEW



## **BOTTOM VIEW**



| Specifications        |           |       | Notes                                              |                   | Revision History |                                              |            |            |             |            |
|-----------------------|-----------|-------|----------------------------------------------------|-------------------|------------------|----------------------------------------------|------------|------------|-------------|------------|
| Description           | Value     | Unit  | 1) All dimensions are in mm unless otherwise noted |                   | Version          | <b>Description</b> Released from Engineering |            |            | Date        | Approved   |
| Technology            | Piezo     |       |