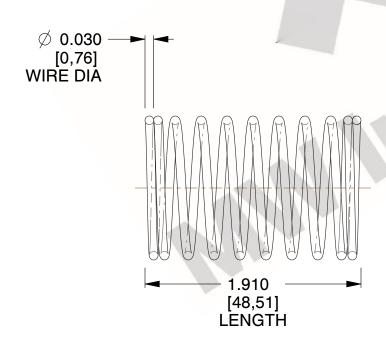

## **NOTES:**

1. Material: Stainless Steel

2. Finish: Glod Irridite

3. Ends: Closed

4. Total Coils: 10.000

Sugg. Max. Deflection: 0.340 (in)
 Sugg. Max. Load: 2.300 (lbs)

7. All Drawing Dimensions are in Inches [mm]