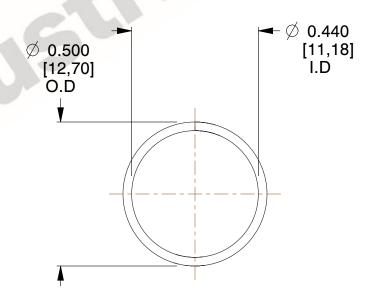

## **NOTES:**

1. Material: Stainless Steel

2. Finish: Glod Irridite

3. Ends: Closed

4. Total Coils: 10.000

Sugg. Max. Deflection: 0.340 (in)
 Sugg. Max. Load: 2.300 (lbs)

7. All Drawing Dimensions are in Inches [mm]