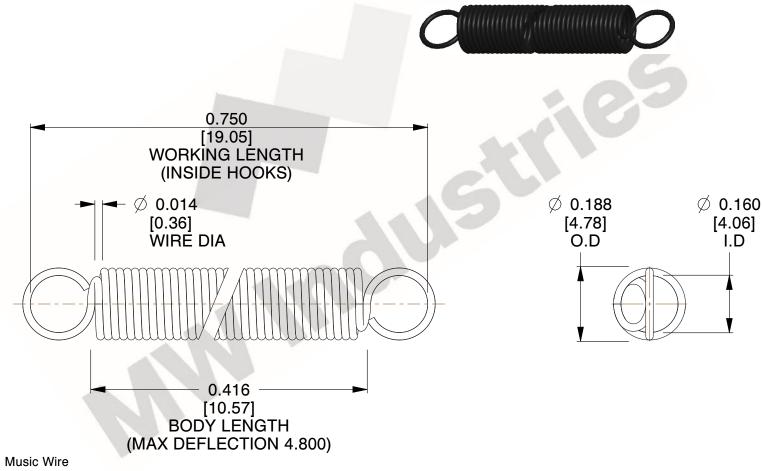

NOTES:

1. Material: Music Wire

2. Finish:

3. Sugg Max. Load: 0.550 (lbs) 4. Sugg Max. Deflection: 4.800 (in)

5. All Drawing Dimensions are in Inches [mm]

6. Coil Coun

This file and any associated information and specifications are provided for reference and evaluation purposes only, and is subject to change without notice. MW Industries makes no representations, warranties or guarantees as to the appropriateness, accuracy, completeness, or suitability for any purpose, of the file, information or specifications. You are solely responsible for the use of the file, information or specifications.