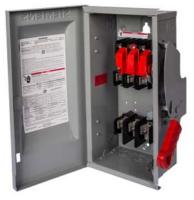

## **SIEMENS**

Data sheet US2:HF363JW

Siemens Low Voltage Circuit Protection Heavy Duty Safety Switches. Type: ENCLOSED, SAFETY SWITCH Std: UL V. Rating: 600V A. Rating: 100A No. Of Poles: 3P F. Rating: 60Hz Action: SINGLE THROW Material: 304SS Enclosure: TYPE 12. 2-3 point mounting holes. Insulation: YES O. Cycles: 10000 O. Temperature: (-20F-120F) AMBIENT TEMPERATURE Environmental Conditions: INDUSTRIAL

| mechanical service life (switching cycles) typical | 10000                                           |
|----------------------------------------------------|-------------------------------------------------|
| fastening method                                   | SURFACE                                         |
| number of poles                                    | 3                                               |
| suitability for operation                          | DISCONNECTING MEAN FOR SERVICE ENTRANCE / LOADS |
| Electricity                                        |                                                 |
| ampacity                                           | 100 A                                           |
| supply voltage frequency rated value 50/60 Hz      | Yes                                             |
| Environmental conditions                           |                                                 |
| ambient temperature during operation maximum       | 85 °C                                           |
| ambient temperature during operation minimum       | -29 °C                                          |
| Model                                              |                                                 |
| product brand name                                 | SIEMENS                                         |
| product sub brand name                             | VBII                                            |
| product type designation                           | HEAVY DUTY SWITCH                               |
| special product feature                            | VIEWING WINDOW                                  |
| type of electrical connection                      | MECHANICAL LUGS                                 |
| Mechanical Design                                  |                                                 |
| design of the housing                              | TYPE 12                                         |
| design of the actuating element                    | SINGLE THROW                                    |
| material                                           | STEEL                                           |
| General product approval                           |                                                 |
| certificate of suitability                         | UL98                                            |