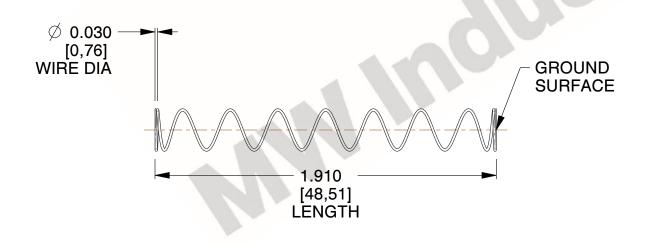

## **NOTES:**

1. Material: Stainless Steel

2. Finish: Glod Irridite

3. Ends: Closed and Ground

4. Total Coils: 10.000

Sugg. Max. Deflection: 0.990 (in)
 Sugg. Max. Load: 2.300 (lbs)

7. All Drawing Dimensions are in Inches [mm]