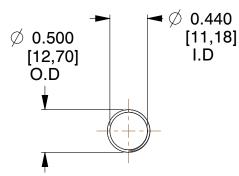

## **NOTES:**

1. Material: Stainless Steel

2. Finish: Glod Irridite

3. Ends: Closed and Ground

4. Total Coils: 10.000

Sugg. Max. Deflection: 0.990 (in)
 Sugg. Max. Load: 2.300 (lbs)

7. All Drawing Dimensions are in Inches [mm]