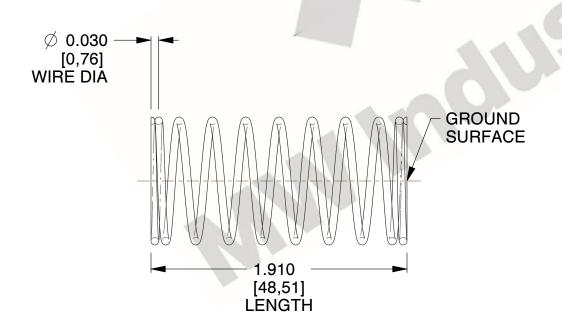

## **NOTES:**

1. Material: Hard Drawn 2. Finish: Glod Irridite

3. Ends: Closed and Ground

4. Total Coils: 10.000

5. Sugg. Max. Deflection: 0.280 (in) 6. Sugg. Max. Load : 2.300 (lbs)

7. All Drawing Dimensions are in Inches [mm]

SCALE

2.667

| 11770               |  |
|---------------------|--|
| 11772               |  |
| COMPRESSION CRRINGS |  |

UNIT INCH [mm]

**SPRINGS** 

COMPRESSION SPRINGS

**COMPONENT** 

SHEET 1 of 1