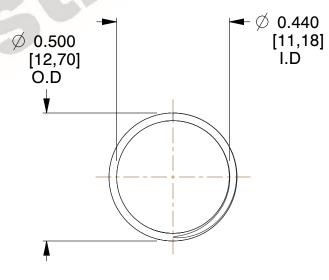

## **NOTES:**

1. Material: Hard Drawn 2. Finish: Glod Irridite

3. Ends: Closed and Ground

4. Total Coils: 10.000

5. Sugg. Max. Deflection: 0.280 (in) 6. Sugg. Max. Load : 2.300 (lbs)

7. All Drawing Dimensions are in Inches [mm]

SCALE

2.667

| 11770               |  |
|---------------------|--|
| 11772               |  |
| COMPRESSION CRRINGS |  |

UNIT INCH [mm]

**SPRINGS** 

COMPRESSION SPRINGS

**COMPONENT** 

SHEET 1 of 1