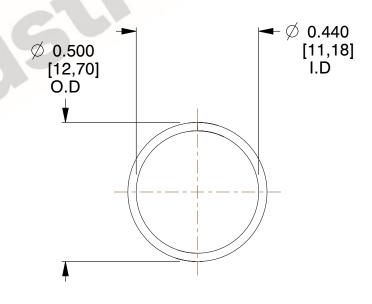

## **NOTES:**

1. Material : Spring Steel 2. Finish : Glod Irridite

3. Ends: Closed

4. Total Coils: 10.000

Sugg. Max. Deflection: 0.360 (in)
 Sugg. Max. Load: 2.300 (lbs)

7. All Drawing Dimensions are in Inches [mm]