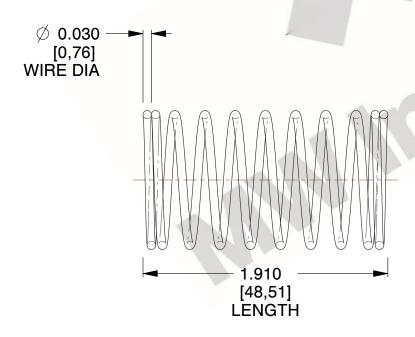

## **NOTES:**

1. Material : Spring Steel 2. Finish : Glod Irridite

3. Ends: Closed

4. Total Coils: 10.000

Sugg. Max. Deflection: 0.360 (in)
 Sugg. Max. Load: 2.300 (lbs)

7. All Drawing Dimensions are in Inches [mm]