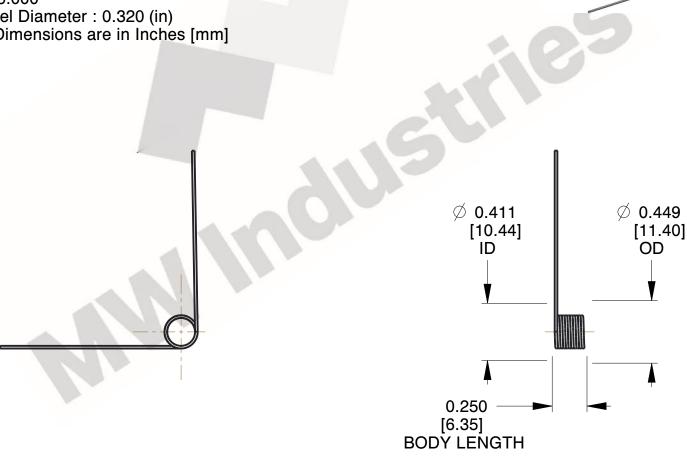

## **NOTES:**

1. Material: Stainless Ste

2. Finish: Zinc - Z

3. Sugg. Max. Deflection: 1891.000 Deg 4. Sugg. Max. Torque: 0.150 (in-lbs)

5. Total Coils: 5.000

6. Sugg. Mandrel Diameter: 0.320 (in)

7. All Drawing Dimensions are in Inches [mm]