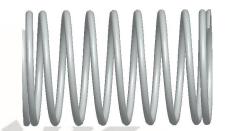

## **NOTES:**

1. Material : Stainless Steel

2. Finish: Glod Irridite

3. Ends: Closed and Ground

4. Total Coils: 10.000

Sugg. Max. Deflection: 0.360 (in)
Sugg. Max. Load: 2.300 (lbs)

7. All Drawing Dimensions are in Inches [mm]