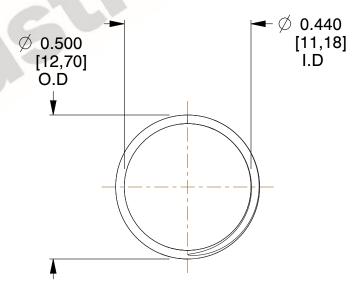

## **NOTES:**

1. Material : Stainless Steel

2. Finish: Glod Irridite

3. Ends: Closed and Ground

4. Total Coils: 10.000

Sugg. Max. Deflection: 0.360 (in)
Sugg. Max. Load: 2.300 (lbs)

7. All Drawing Dimensions are in Inches [mm]