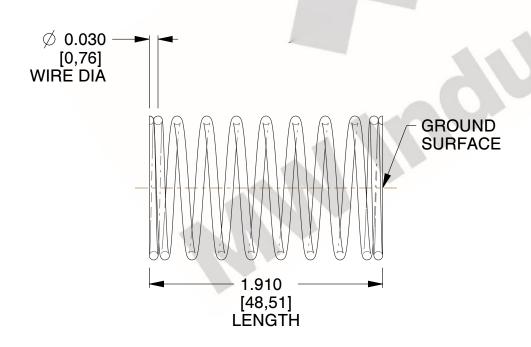

## **NOTES:**

1. Material : Stainless Steel

2. Finish: Glod Irridite

3. Ends: Closed and Ground

4. Total Coils: 10.000

Sugg. Max. Deflection: 0.360 (in)
Sugg. Max. Load: 2.300 (lbs)

7. All Drawing Dimensions are in Inches [mm]