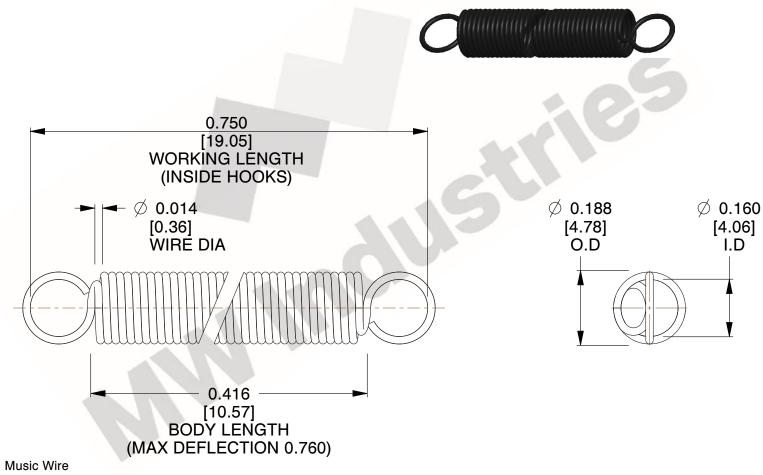

NOTES:

1. Material: Music Wire

2. Finish:

3. Sugg Max. Load: 0.550 (lbs) 4. Sugg Max. Deflection: 0.760 (in)

5. All Drawing Dimensions are in Inches [mm]

6. Coil Coun

This file and any associated information and specifications are provided for reference and evaluation purposes only, and is subject to change without notice. MW Industries makes no representations, warranties or guarantees as to the appropriateness, accuracy, completeness, or suitability for any purpose, of the file, information or specifications. You are solely responsible for the use of the file, information or specifications.

SCALE

3.000

COMPONENT **SPRINGS** UNIT **ZZ3-11** INCH [mm] SHEET **EXTENSION SPRINGS** 1 of 1