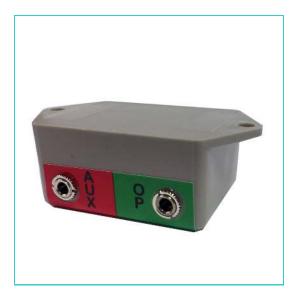

## **CM-REMOTE**

Resistance Ranger<sup>™</sup> Constant Monitor Wrist Strap Remote Jack

Replacement Resistance Ranger Constant Monitor wrist strap remote jack.

Works with model numbers CM1600, CM1601, CM1602, CM2815, CM2800 constant monitors from Transforming Technologies.

## **Product Number**

CM-Remote Wrist Strap Remote Jack

This document is prepared for our customers as a service, and is to the best of our knowledge true and accurate. However, it is understood and agreed by the users of this document that we will accept no liability for the conclusions reached. Users of this document may therefore wish to perform additional testing before determining that products mentioned are suitable.