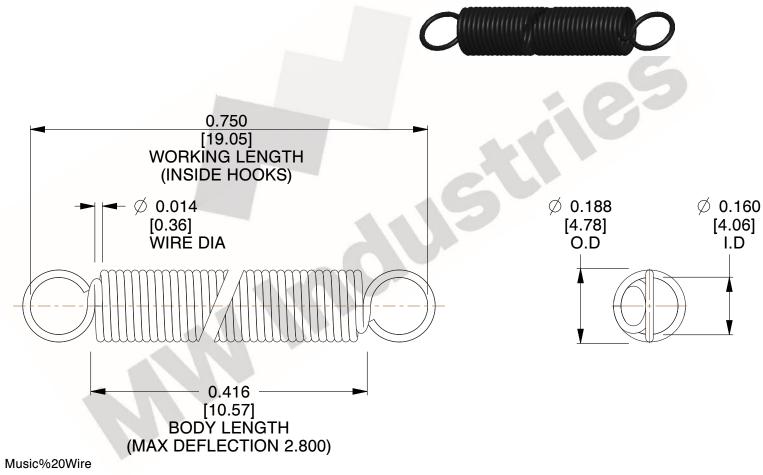

NOTES:

1. Material: Music%20Wire

2. Finish:

3. Sugg Max. Load: 0.550 (lbs) 4. Sugg Max. Deflection: 2.800 (in)

5. All Drawing Dimensions are in Inches [mm]

6. Coil%20Count%2

makes no representations, warranties or guarantees as to the appropriateness, accuracy, completeness, or suitability for any purpose, of the file, information or specifications.

SCALE

3.000

| COMPONENT    | SPRINGS |          |
|--------------|---------|----------|
| ZZ3-11       |         | UNIT     |
|              |         | NCH [mm] |
| EXTENSION SP |         | SHEET    |
|              | RINGS 🗀 | 1 of 1   |