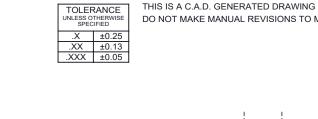

DO NOT MAKE MANUAL REVISIONS TO MASTER.



ISSUE NUMBER ORIGINAL

(1)

## CONTACT 100-290-208





.200 CONTACT SPACING TOTAL NUMBER OF CONTACTS 47

NOTE: CONTACTS ARE HELD IN A CARRIER FOR EASE OF ASSEMBLY

|  | 105 SERIES - VERTICAL CONTACT PATTERN |                                                                                                                                       | ACAD REFERENCE NO.: 105 Assembly |                     |       |
|--|---------------------------------------|---------------------------------------------------------------------------------------------------------------------------------------|----------------------------------|---------------------|-------|
|  |                                       |