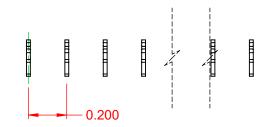

## CONTACT 100-290-208

.200 CONTACT SPACING TOTAL NUMBER OF CONTACTS 47

NOTE: CONTACTS ARE HELD IN A CARRIER FOR EASE OF ASSEMBLY

|  | 105 SERIES - VERTICAL CONTACT PATTERN |                                                                                                                                       | ACAD REFERENCE NO.: 105 Assembly |                     |       |
|--|---------------------------------------|---------------------------------------------------------------------------------------------------------------------------------------|----------------------------------|---------------------|-------|
|  |                                       |                                                                                                                                       | DRAWN: C.B                       | DATE: April 8, 2020 |       |
|  |                                       |                                                                                                                                       | CHECKED: DATE:                   |                     |       |
|  | EDAC INC                              | THESE DRAWINGS AND SPECIFICATIONS<br>ARE THE PROPERTY OF EDAC INCAND                                                                  | SCALE: 2:1                       | SHEET 1 OF          | 1     |
|  | TORONTO, ONTARIO<br>CANADA            | SHALL NOT BE REPRODUCED, OR COPIED<br>OR USED AS THE BASIS FOR THE<br>MANUFACTURE OR SALE OF APPARATUS<br>WITHOUT WRITTEN PERMISSION. | DRAWING NUMBER: 105 Assembly     |                     | ISSUE |
|  | YOUR CONNECTION TO QUALITY & SERVICE  |                                                                                                                                       | PART NUMBER: 105-047-2           | 208-200             | 1     |