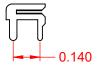

## CONTACT 100-290-208

.200 CONTACT SPACING TOTAL NUMBER OF CONTACTS 47

NOTE: CONTACTS ARE HELD IN A CARRIER FOR EASE OF ASSEMBLY

|  | 105 SERIES - VERTICAL CONTACT PATTERN |                                                                                                                                       | ACAD REFERENCE NO.: 105 Assembly |                     |       |
|--|---------------------------------------|---------------------------------------------------------------------------------------------------------------------------------------|----------------------------------|---------------------|-------|
|  |                                       |                                                                                                                                       | DRAWN: C.B                       | DATE: April 8, 2020 |       |
|  |                                       |                                                                                                                                       | CHECKED: DATE:                   |                     |       |
|  | EDAC INC                              | THESE DRAWINGS AND SPECIFICATIONS<br>ARE THE PROPERTY OF EDAC INCAND                                                                  | SCALE: 2:1                       | SHEET 1 OF          | 1     |
|  | TORONTO, ONTARIO<br>CANADA            | SHALL NOT BE REPRODUCED, OR COPIED<br>OR USED AS THE BASIS FOR THE<br>MANUFACTURE OR SALE OF APPARATUS<br>WITHOUT WRITTEN PERMISSION. | DRAWING NUMBER: 105 Assembly     |                     | ISSUE |
|  | YOUR CONNECTION TO QUALITY & SERVICE  |                                                                                                                                       | PART NUMBER: 105-047-2           | 208-200             | 1     |