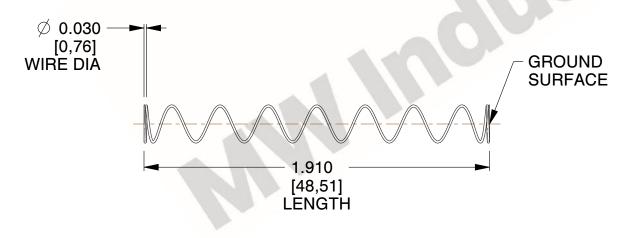

## **NOTES:**

1. Material: Stainless Steel

2. Finish: Glod Irridite

3. Ends: Closed and Ground

4. Total Coils: 10.000

Sugg. Max. Deflection : 2.600 (in)
Sugg. Max. Load : 2.300 (lbs)

7. All Drawing Dimensions are in Inches [mm]