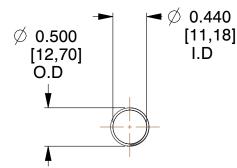

## **NOTES:**

1. Material: Stainless Steel

2. Finish: Glod Irridite

3. Ends: Closed and Ground

4. Total Coils: 10.000

Sugg. Max. Deflection : 2.600 (in)
Sugg. Max. Load : 2.300 (lbs)

7. All Drawing Dimensions are in Inches [mm]