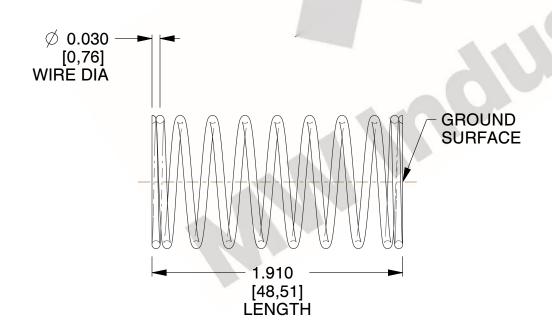

## **NOTES:**

1. Material: Stainless Steel

2. Finish: Glod Irridite

3. Ends: Closed and Ground

4. Total Coils: 10.000

5. Sugg. Max. Deflection: 0.620 (in) 6. Sugg. Max. Load : 2.300 (lbs)

7. All Drawing Dimensions are in Inches [mm]

2.778

SCALE

**COMPRESSION SPRINGS** 

11772

COMPONENT

**SPRINGS** UNIT

INCH [mm]

SHEET 1 of 1