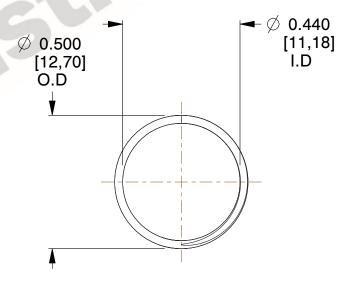

## **NOTES:**

1. Material: Stainless Steel

2. Finish: Glod Irridite

3. Ends: Closed and Ground

4. Total Coils: 10.000

5. Sugg. Max. Deflection: 0.620 (in) 6. Sugg. Max. Load : 2.300 (lbs)

7. All Drawing Dimensions are in Inches [mm]

2.778

SCALE

**COMPRESSION SPRINGS** 

11772

COMPONENT

**SPRINGS** UNIT

INCH [mm]

SHEET 1 of 1