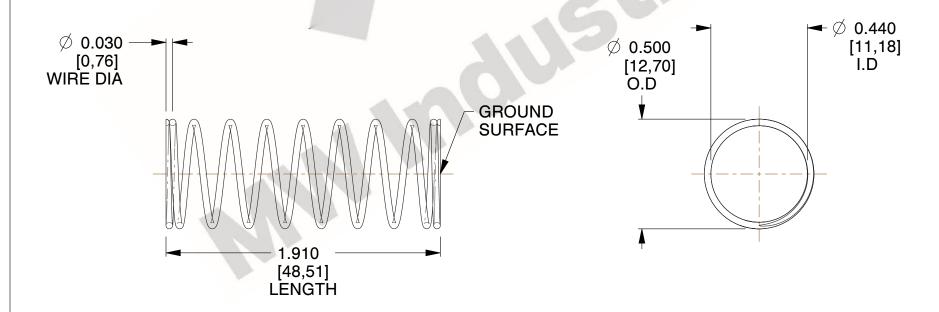

## **NOTES:**

1. Material: Spring Steel 2. Finish: Glod Irridite

3. Ends: Closed and Ground

4. Total Coils: 10.000

5. Sugg. Max. Deflection: 0.560 (in) 6. Sugg. Max. Load: 2.300 (lbs)

7. All Drawing Dimensions are in Inches [mm]

SCALE

11772

COMPONENT

**COMPRESSION SPRINGS** 

UNIT INCH [mm] SHEET

1 of 1

**SPRINGS** 

www.mwcomponents.com 800.237.5225 2.286 information or specifications.