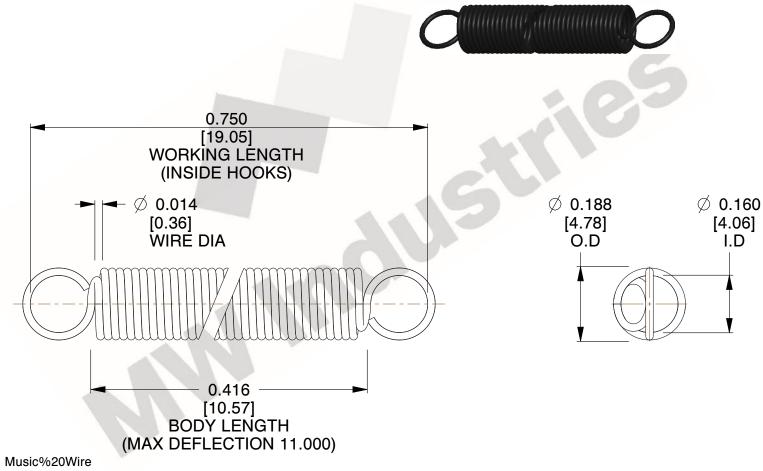

NOTES:

1. Material: Music%20Wire

2. Finish:

3. Sugg Max. Load: 0.550 (lbs) 4. Sugg Max. Deflection: 11.000 (in)

5. All Drawing Dimensions are in Inches [mm]

6. Coil%20Count%

This file and any associated information and specifications are provided for reference and evaluation purposes only, and is subject to change without notice. MW Industries makes no representations, warranties or guarantees as to the appropriateness, accuracy, completeness, or suitability for any purpose, of the file, information or specifications. You are solely responsible for the use of the file, information or specifications.

3.000

SCALE

**EXTENSION SPRINGS** 

COMPONENT **SPRINGS** UNIT **ZZ3-11** INCH [mm] SHEET 1 of 1