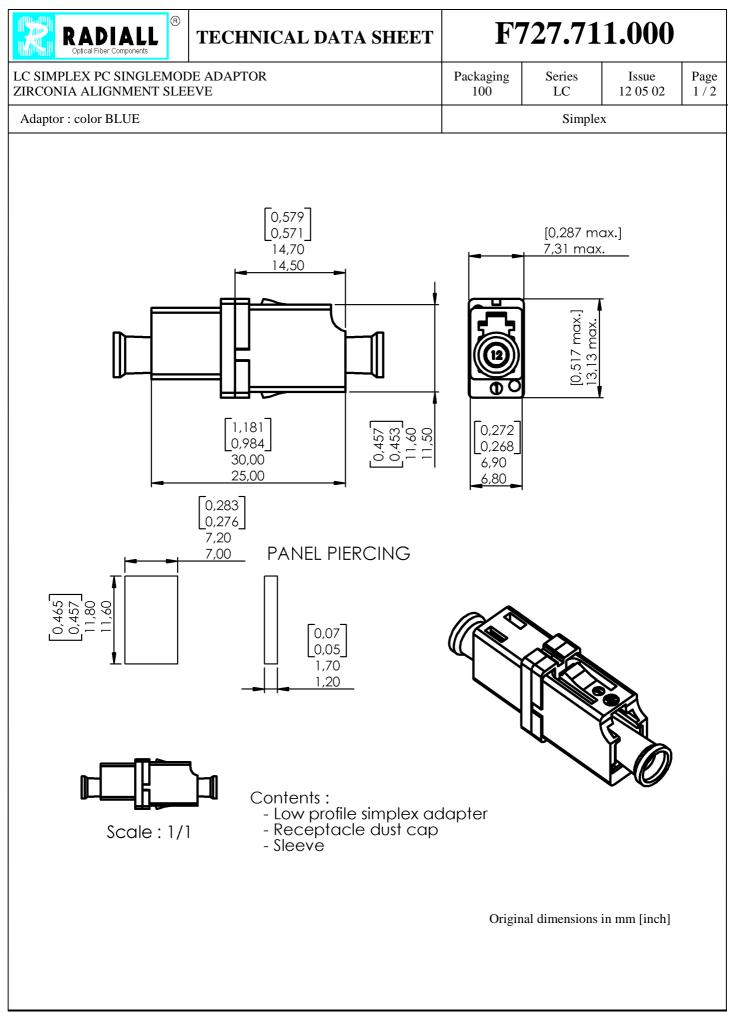

4112-9212 This information is given as an indication. In the continual goal to improve our products, we reserve the right to make any modifications judged necessary

| Opt                                                           | ADIALL Riber Components                               | <b>FECHNICAL I</b>                                                                                                              | DATA SHEET                                                                                                                                             | <b>F7</b>        | 27.71             | 1.000      |  |
|---------------------------------------------------------------|-------------------------------------------------------|---------------------------------------------------