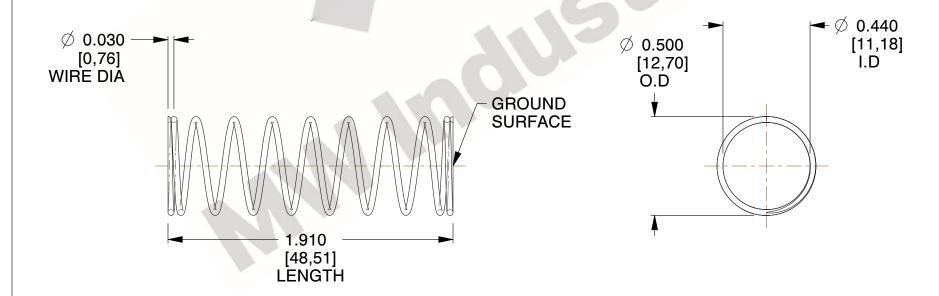

## **NOTES:**

1. Material: Spring Steel 2. Finish: Glod Irridite

3. Ends: Closed and Ground

4. Total Coils: 10.000

5. Sugg. Max. Deflection: 0.340 (in) 6. Sugg. Max. Load: 2.300 (lbs)

7. All Drawing Dimensions are in Inches [mm]