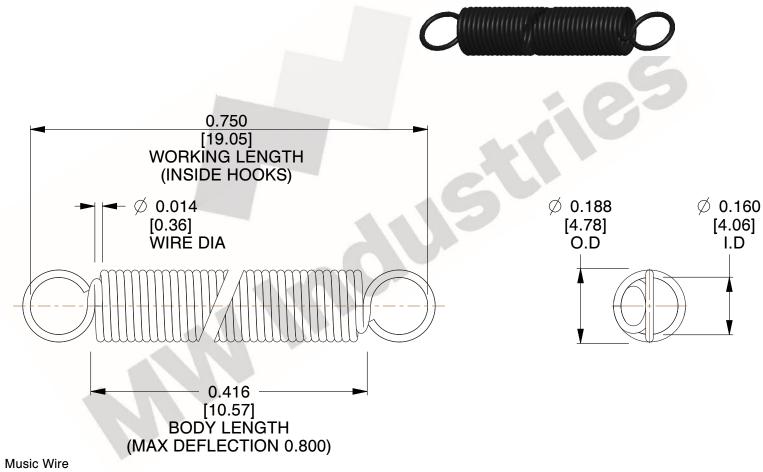

NOTES:

1. Material: Music Wire

2. Finish:

3. Sugg Max. Load: 0.550 (lbs) 4. Sugg Max. Deflection: 0.800 (in)

5. All Drawing Dimensions are in Inches [mm]

6. Coil Count,

www.mwcomponents.com

makes no representations, warranties or guarantees as to the appropriateness, accuracy, completeness, or suitability for any purpose, of the file, information or specifications. You are solely responsible for the use of the file,

SCALE

3.000

**EXTENSION SPRINGS** 

COMPONENT

**ZZ3-11** 

**SPRINGS** 

INCH [mm]

SHEET