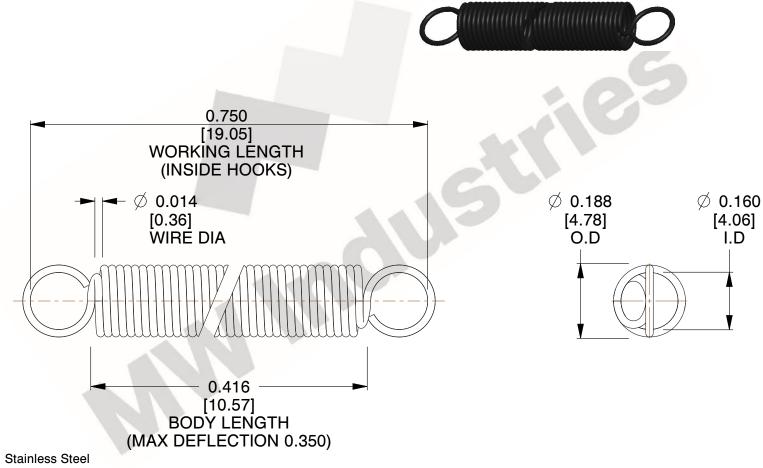

NOTES:

1. Material: Stainless Steel

2. Finish:

3. Sugg Max. Load: 0.550 (lbs) 4. Sugg Max. Deflection: 0.350 (in)

5. All Drawing Dimensions are in Inches [mm]

6. Coil

This file and any associated information and specifications are provided for reference and evaluation purposes only, and is subject to change without notice. MW Industries makes no representations, warranties or guarantees as to the appropriateness, accuracy, completeness, or suitability for any purpose, of the file, information or specifications. You are solely responsible for the use of the file, information or specifications.

SCALE 3.000

| COMPONENT    | SPRINGS |           |
|--------------|---------|-----------|
| ZZ3-11       |         | UNIT      |
|              |         | INCH [mm] |
| EXTENSION SP | PRINGS  | SHEET     |
|              |         | 1 of 1    |