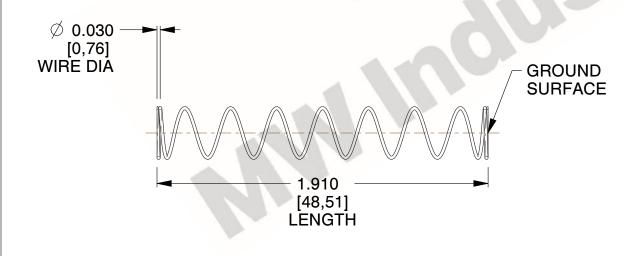

## **NOTES:**

1. Material: Spring Steel

2. Finish: Glod Irridite

3. Ends: Closed and Ground

4. Total Coils: 10.000

5. Sugg. Max. Deflection: 0.730 (in) 6. Sugg. Max. Load: 2.300 (lbs)

7. All Drawing Dimensions are in Inches [mm]

1.102

SCALE

11772

COMPONENT

**COMPRESSION SPRINGS** 

UNIT INCH [mm]

**SPRINGS** 

SHEET 1 of 1