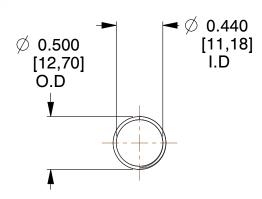

## **NOTES:**

1. Material: Spring Steel

2. Finish: Glod Irridite

3. Ends: Closed and Ground

4. Total Coils: 10.000

5. Sugg. Max. Deflection: 0.730 (in) 6. Sugg. Max. Load: 2.300 (lbs)

7. All Drawing Dimensions are in Inches [mm]

1.102

SCALE

11772

COMPONENT

**COMPRESSION SPRINGS** 

UNIT INCH [mm]

**SPRINGS** 

SHEET 1 of 1