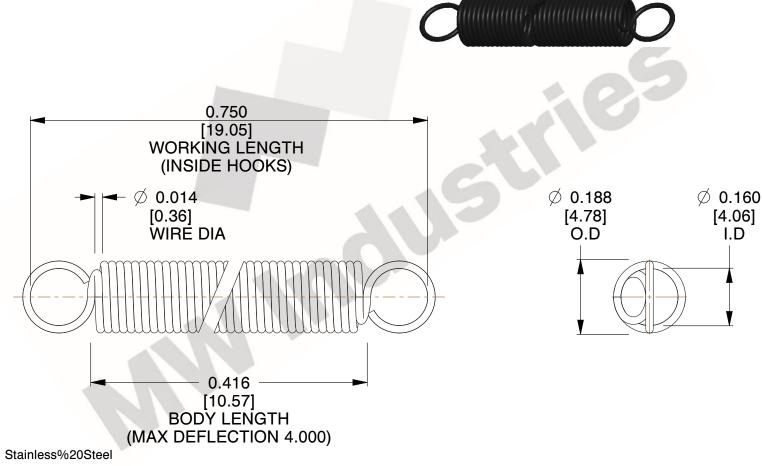

NOTES:

1. Material: Stainless%20Steel

2. Finish:

3. Sugg Max. Load: 0.550 (lbs) 4. Sugg Max. Deflection: 4.000 (in)

5. All Drawing Dimensions are in Inches [mm]

6. Coil%2

www.mwcomponents.com

800.237.5225

3.000

SCALE

UNIT **ZZ3-11** INCH [mm] SHEET **EXTENSION SPRINGS** 1 of 1

**SPRINGS** 

COMPONENT