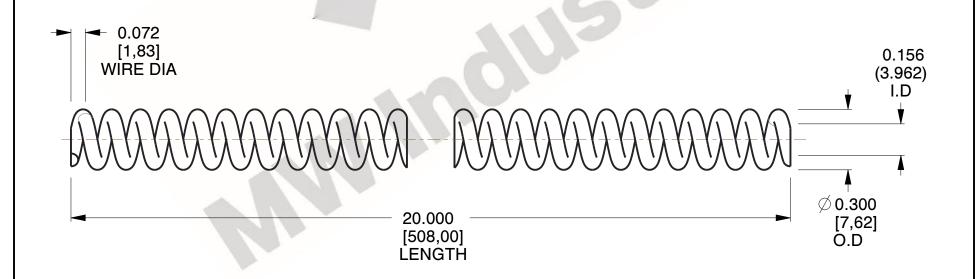

1. Material: Stainless Steel (302)

2. Pitch: 0.142

3. Sugg. Max. Load: 7.5 (lbs)

4. All Drawing Dimensions are in Inches [mm]

www.mwcomponents.com 800.237.5225

This file and any associated information and specifications are provided for reference and evaluation purposes only, and is subject to change without notice. MW Industries makes no representations, warranties or guarantees as to the appropriateness, accuracy, completeness, or suitability for any purpose, of the file, information or specifications. You are solely responsible for the use of the file, information or specifications.

SCALE

2.100

COMPONENT

**SPRINGS** 

ST3-15

INCH [mm]

COMPRESSION SPRINGS

1 of 1