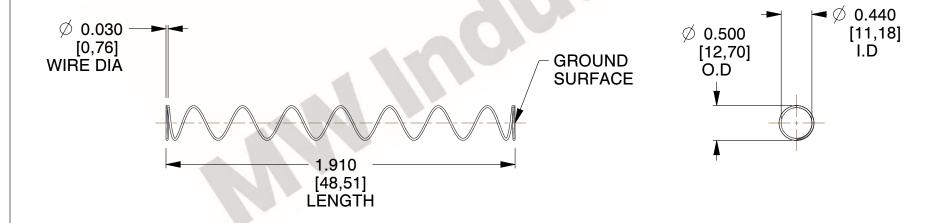

## **NOTES:**

1. Material: Stainless Steel

2. Finish: Glod Irridite

3. Ends: Closed and Ground

4. Total Coils: 10.000

5. Sugg. Max. Deflection: 3.800 (in) 6. Sugg. Max. Load : 2.300 (lbs)

7. All Drawing Dimensions are in Inches [mm]