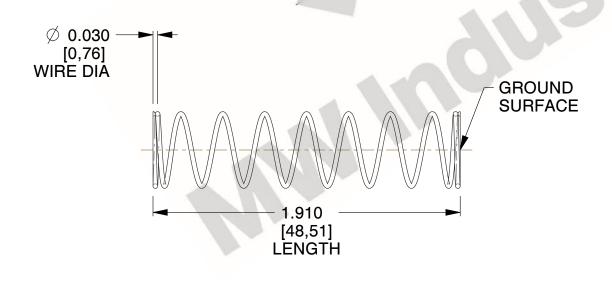

## **NOTES:**

1. Material : Stainless Steel

2. Finish: Glod Irridite

3. Ends: Closed and Ground

4. Total Coils: 10.000

5. Sugg. Max. Deflection: 0.740 (in)6. Sugg. Max. Load: 2.300 (lbs)

7. All Drawing Dimensions are in Inches [mm]

1.600

SCALE

11772

COMPONENT

COMPRESSION SPRINGS

UNIT

**SPRINGS** 

INCH [mm]