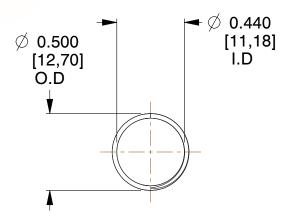

## **NOTES:**

1. Material : Stainless Steel

2. Finish: Glod Irridite

3. Ends: Closed and Ground

4. Total Coils: 10.000

5. Sugg. Max. Deflection: 0.740 (in)6. Sugg. Max. Load: 2.300 (lbs)

7. All Drawing Dimensions are in Inches [mm]

1.600

SCALE

11772

COMPONENT

COMPRESSION SPRINGS

UNIT

**SPRINGS** 

INCH [mm]