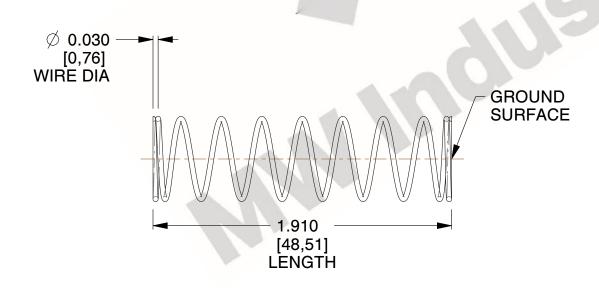

## **NOTES:**

1. Material: Stainless Steel

2. Finish: Glod Irridite

3. Ends: Closed and Ground

4. Total Coils: 10.000

5. Sugg. Max. Deflection: 0.550 (in) 6. Sugg. Max. Load: 2.300 (lbs)

7. All Drawing Dimensions are in Inches [mm]

1.778

SCALE

11772

COMPONENT

**COMPRESSION SPRINGS** 

UNIT INCH [mm] SHEET

1 of 1

**SPRINGS**