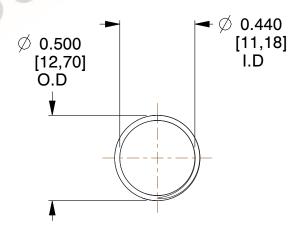

## **NOTES:**

1. Material: Stainless Steel

2. Finish: Glod Irridite

3. Ends: Closed and Ground

4. Total Coils: 10.000

5. Sugg. Max. Deflection: 0.550 (in) 6. Sugg. Max. Load: 2.300 (lbs)

7. All Drawing Dimensions are in Inches [mm]

1.778

SCALE

11772

COMPONENT

**COMPRESSION SPRINGS** 

UNIT INCH [mm] SHEET

1 of 1

**SPRINGS**