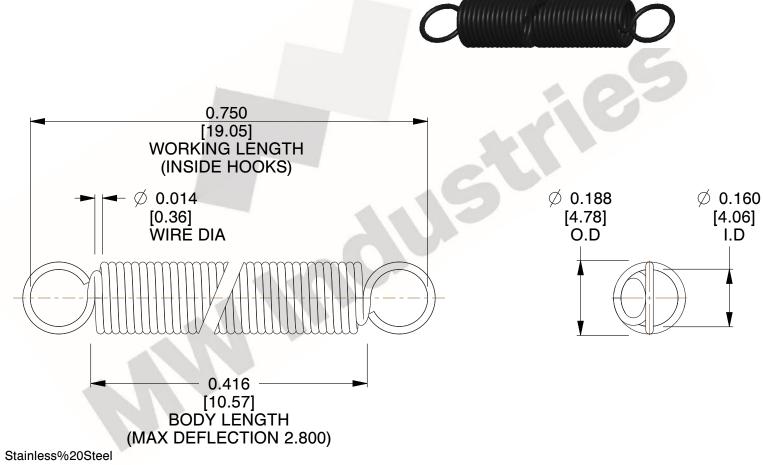

NOTES:

1. Material: Stainless%20Steel

2. Finish:

3. Sugg Max. Load: 0.550 (lbs) 4. Sugg Max. Deflection: 2.800 (in)

5. All Drawing Dimensions are in Inches [mm]

6. Coil%

This file and any associated information and specifications are provided for reference and evaluation purposes only, and is subject to change without notice. MW Industries makes no representations, warranties or guarantees as to the appropriateness, accuracy, completeness, or suitability for any purpose, of the file, information or specifications. You are solely responsible for the use of the file, information or specifications.

SCALE 3.000

| COMPONENT    | SPRINGS |           |
|--------------|---------|-----------|
| ZZ3-11       |         | UNIT      |
|              |         | INCH [mm] |
| EXTENSION SF | PRINGS  | SHEET     |
|              |         | 1 of 1    |