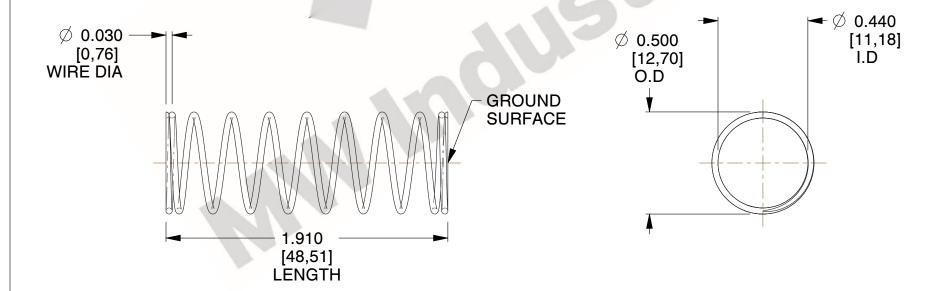

## **NOTES:**

1. Material: Stainless Steel

2. Finish: Glod Irridite

3. Ends: Closed and Ground

4. Total Coils: 10.000

5. Sugg. Max. Deflection: 0.310 (in)

6. Sugg. Max. Load : 2.300 (lbs)

7. All Drawing Dimensions are in Inches [mm]

2.128

SCALE

11772 INCH [mm] SHEET **COMPRESSION SPRINGS** 

**SPRINGS** 

UNIT

1 of 1

COMPONENT