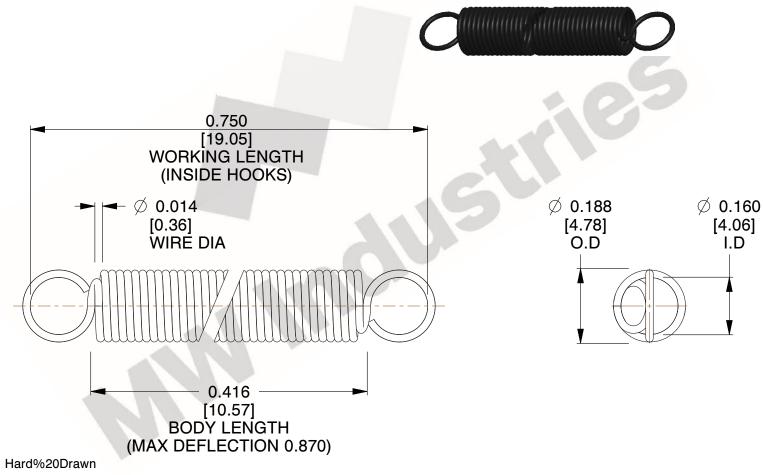

NOTES:

1. Material: Hard%20Drawn

2. Finish:

3. Sugg Max. Load: 0.550 (lbs) 4. Sugg Max. Deflection: 0.870 (in)

5. All Drawing Dimensions are in Inches [mm]

6. Coil%20Count%2C%2

This file and any associated information and specifications are provided for reference and evaluation purposes only, and is subject to change without notice. MW Industries makes no representations, warranties or guarantees as to the appropriateness, accuracy, completeness, or suitability for any purpose, of the file, information or specifications. You are solely responsible for the use of the file, information or specifications.

SCALE 3.000

COMPONENT **SPRINGS** UNIT **ZZ3-11** INCH [mm] SHEET **EXTENSION SPRINGS** 1 of 1