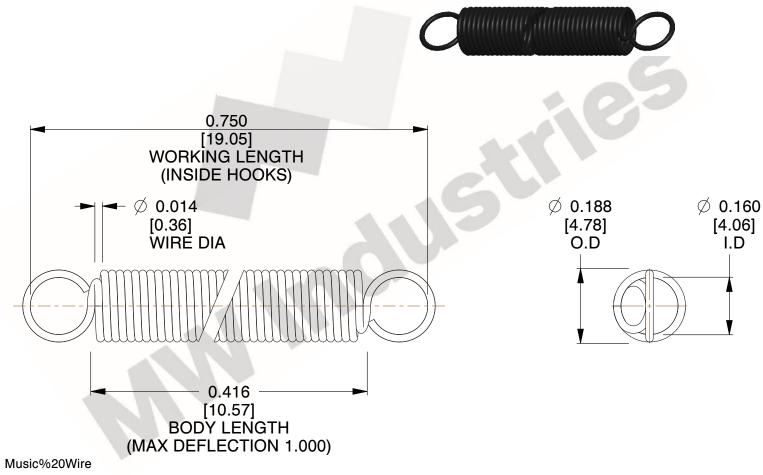

NOTES:

1. Material: Music%20Wire

2. Finish:

3. Sugg Max. Load: 0.550 (lbs) 4. Sugg Max. Deflection: 1.000 (in)

5. All Drawing Dimensions are in Inches [mm]

6. Coil%20Count%2C%

www.mwcomponents.com 800.237.5225

3.000

SCALE

UNIT **ZZ3-11** INCH [mm] SHEET **EXTENSION SPRINGS** 1 of 1

**SPRINGS** 

COMPONENT