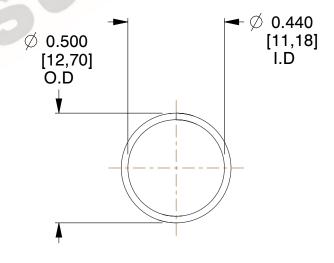

## **NOTES:**

1. Material : Spring Steel 2. Finish : Glod Irridite

3. Ends: Closed

4. Total Coils: 10.000

5. Sugg. Max. Deflection: 0.260 (in)6. Sugg. Max. Load: 2.300 (lbs)

7. All Drawing Dimensions are in Inches [mm]