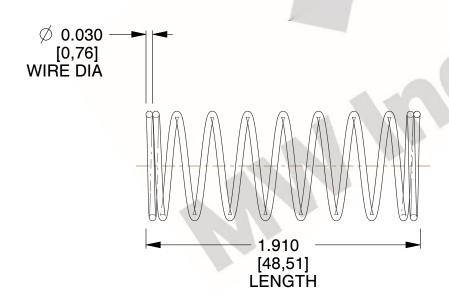

## **NOTES:**

1. Material : Spring Steel 2. Finish : Glod Irridite

3. Ends: Closed

4. Total Coils: 10.000

5. Sugg. Max. Deflection: 0.260 (in)6. Sugg. Max. Load: 2.300 (lbs)

7. All Drawing Dimensions are in Inches [mm]