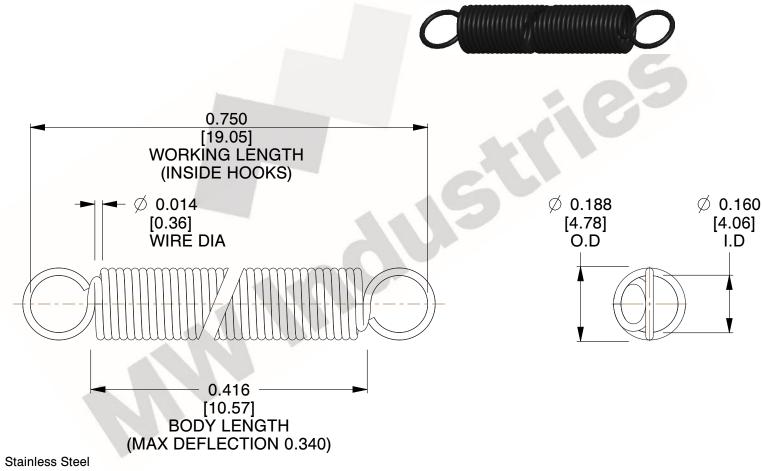

NOTES:

1. Material: Stainless Steel

2. Finish:

3. Sugg Max. Load: 0.550 (lbs) 4. Sugg Max. Deflection: 0.340 (in)

5. All Drawing Dimensions are in Inches [mm]

6. Coil

This file and any associated information and specifications are provided for reference and evaluation purposes only, and is subject to change without notice. MW Industries makes no representations, warranties or guarantees as to the appropriateness, accuracy, completeness, or suitability for any purpose, of the file, information or specifications. You are solely responsible for the use of the file, information or specifications.

3.000

SCALE

**EXTENSION SPRINGS** 

COMPONENT **SPRINGS** UNIT **ZZ3-11** INCH [mm] SHEET 1 of 1