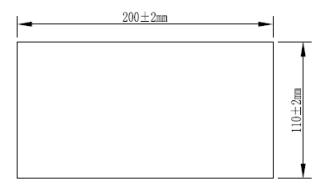

## Packaging:

1.Qty: 50 pcs per PE Vacuum Sealed bag. 2.Bag Dimensions: 200\*110 mm

Mates with: MJ1-2503A, MJ-2523-SMT-TR, MJ-2523-SMT-TR, MJ-2523-SMT-TR, MJ1-2510-SMT-TR, MJ1-2510-SMT-TR, MJ1-2510-SMT-TR, MJ-2506N, 4831.22, MJ-2509N, MDSL2A, MDSL2ARA, MDPC2A, RH1041OR-MFPGNL, 50-00033, MJ-2508, SJ2-25102B-SMT-TR, SJ2-25102B-SMT-TR, MJ-2507, MJ1-2533-SMT-TR, MJ1-2533-SMT-TR, SJ2-25312B-SMT-TR, SJ2-2532B-SMT-TR, SJ2-2532B-SMT-TR