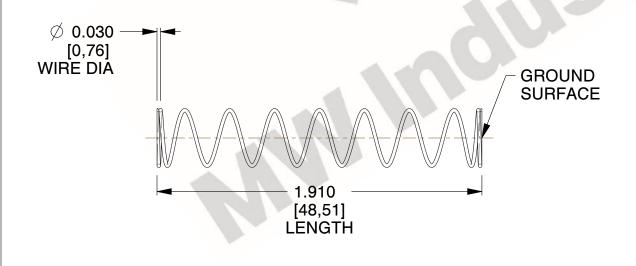

## **NOTES:**

1. Material: Stainless Steel

2. Finish: Glod Irridite

3. Ends: Closed and Ground

4. Total Coils: 10.000

Sugg. Max. Deflection: 1.500 (in)
 Sugg. Max. Load: 2.300 (lbs)

7. All Drawing Dimensions are in Inches [mm]

1.231

SCALE

11772

COMPONENT

COMPRESSION SPRINGS

UNIT
INCH [mm]
SHEET
1 of 1

**SPRINGS**