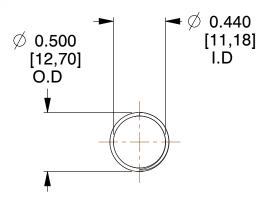

## **NOTES:**

1. Material: Stainless Steel

2. Finish: Glod Irridite

3. Ends: Closed and Ground

4. Total Coils: 10.000

Sugg. Max. Deflection: 1.500 (in)
 Sugg. Max. Load: 2.300 (lbs)

7. All Drawing Dimensions are in Inches [mm]