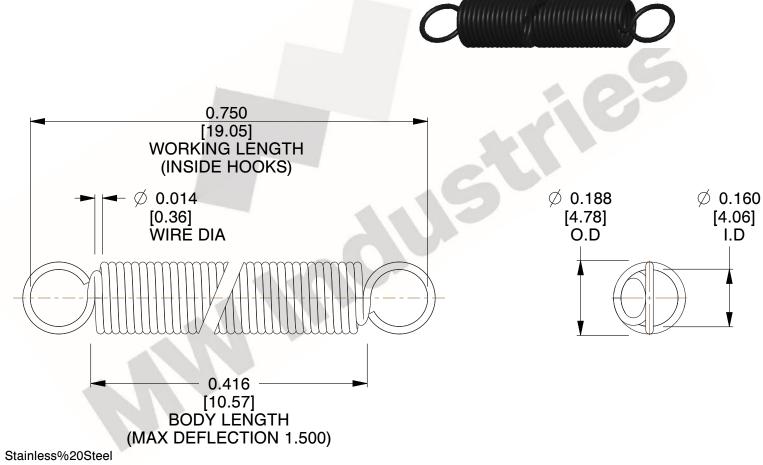

NOTES:

1. Material: Stainless%20Steel

2. Finish:

3. Sugg Max. Load: 0.550 (lbs) 4. Sugg Max. Deflection: 1.500 (in)

5. All Drawing Dimensions are in Inches [mm]

6. Coil%

This file and any associated information and specifications are provided for reference and evaluation purposes only, and is subject to change without notice. MW Industries makes no representations, warranties or guarantees as to the appropriateness, accuracy, completeness, or suitability for any purpose, of the file, information or specifications. You are solely responsible for the use of the file, information or specifications.

> SCALE 3.000

COMPONENT **SPRINGS** UNIT **ZZ3-11** INCH [mm] SHEET **EXTENSION SPRINGS** 1 of 1