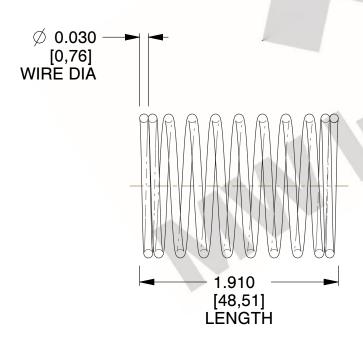

## **NOTES:**

Material : Hard Drawn
 Finish : Glod Irridite

3. Ends: Closed

4. Total Coils: 10.000

Sugg. Max. Deflection: 0.160 (in)
 Sugg. Max. Load: 2.300 (lbs)

7. All Drawing Dimensions are in Inches [mm]