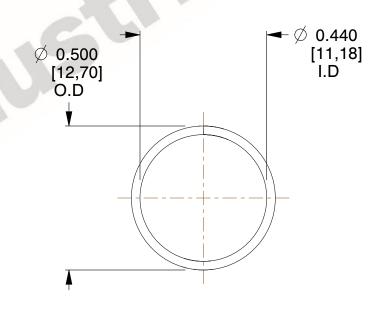

## **NOTES:**

Material : Hard Drawn
 Finish : Glod Irridite

3. Ends: Closed

4. Total Coils: 10.000

Sugg. Max. Deflection: 0.160 (in)
 Sugg. Max. Load: 2.300 (lbs)

7. All Drawing Dimensions are in Inches [mm]