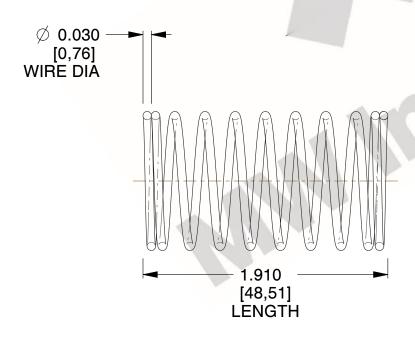

## **NOTES:**

1. Material : Music Wire 2. Finish : Glod Irridite

3. Ends: Closed

4. Total Coils: 10.000

Sugg. Max. Deflection: 0.250 (in)
Sugg. Max. Load: 2.300 (lbs)

7. All Drawing Dimensions are in Inches [mm]