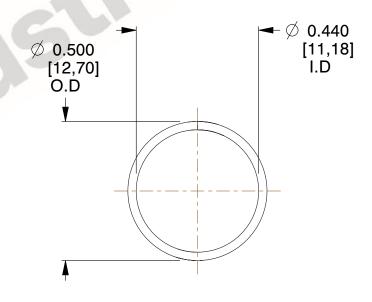

## **NOTES:**

1. Material : Music Wire 2. Finish : Glod Irridite

3. Ends: Closed

4. Total Coils: 10.000

Sugg. Max. Deflection: 0.250 (in)
Sugg. Max. Load: 2.300 (lbs)

7. All Drawing Dimensions are in Inches [mm]