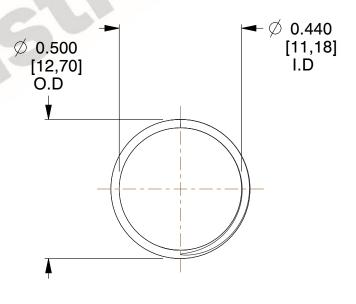

## **NOTES:**

1. Material : Stainless Steel

2. Finish: Glod Irridite

3. Ends: Closed and Ground

4. Total Coils: 10.000

Sugg. Max. Deflection: 0.600 (in)
Sugg. Max. Load: 2.300 (lbs)

7. All Drawing Dimensions are in Inches [mm]