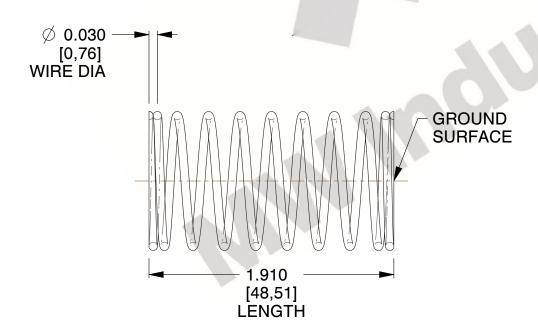

## **NOTES:**

1. Material : Stainless Steel

2. Finish: Glod Irridite

3. Ends: Closed and Ground

4. Total Coils: 10.000

Sugg. Max. Deflection: 0.600 (in)
Sugg. Max. Load: 2.300 (lbs)

7. All Drawing Dimensions are in Inches [mm]

SCALE

2.899

11772

COMPONENT

COMPRESSION SPRINGS

UNIT

**SPRINGS** 

INCH [mm]