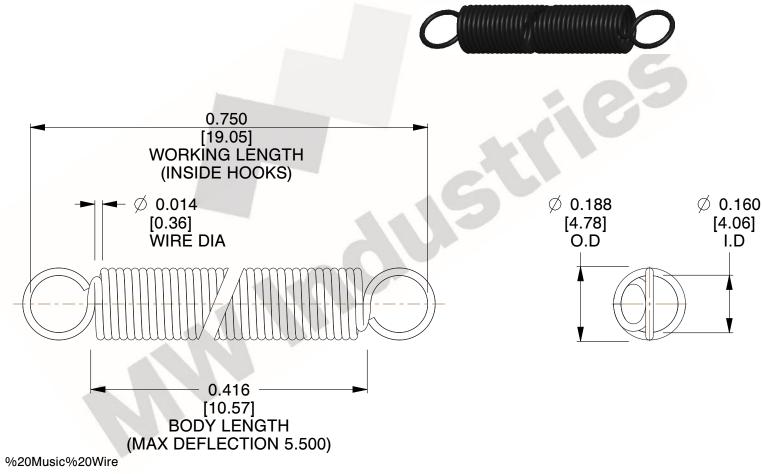

NOTES:

1. Material: %20Music%20Wire

2. Finish:

3. Sugg Max. Load: 0.550 (lbs) 4. Sugg Max. Deflection: 5.500 (in)

5. All Drawing Dimensions are in Inches [mm]

6. Coil%2

www.mwcomponents.com 800.237.5225

This file and any associated information and specifications are provided for reference and evaluation purposes only, and is subject to change without notice. MW Industries makes no representations, warranties or guarantees as to the appropriateness, accuracy, completeness, or suitability for any purpose, of the file, information or specifications. You are solely responsible for the use of the file, information or specifications.

3.000

SCALE

UNIT **ZZ3-11** INCH [mm] SHEET **EXTENSION SPRINGS** 1 of 1

**SPRINGS** 

COMPONENT