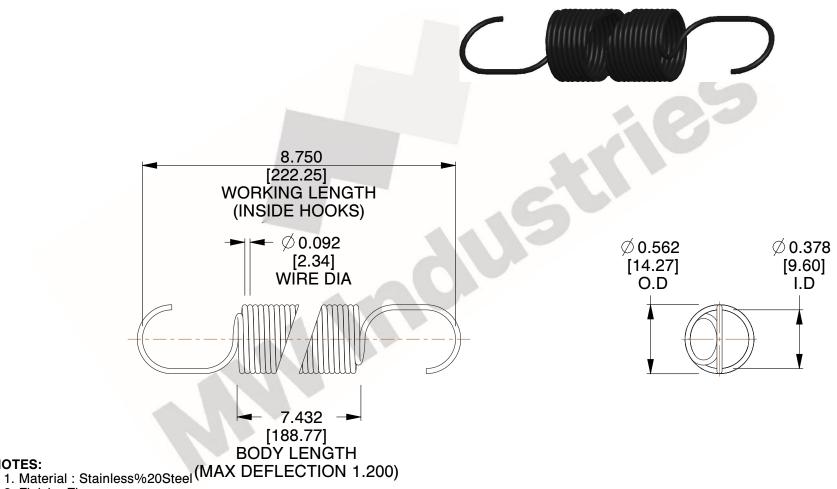

NOTES:

2. Finish: Zinc

3. Sugg Max. Load: 46.000 (lbs)

4. Deflection: 1.200 (in)

5. All Drawing Dimensions are in Inches [mm]

6. Coil%2

www.mwcomponents.com 800.237.5225

This file and any associated information and specifications are provided for reference and evaluation purposes only, and is subject to change without notice. MW Industries makes no representations, warranties or guarantees as to the appropriateness, accuracy, completeness, or suitability for any purpose, of the file, information or specifications. You are solely responsible for the use of the file, information or specifications.

7.638

SCALE

**COMPONENT SPRINGS** UNIT 5678 INCH [mm] SHEET **EXTENSION SPRINGS** 1 of 1