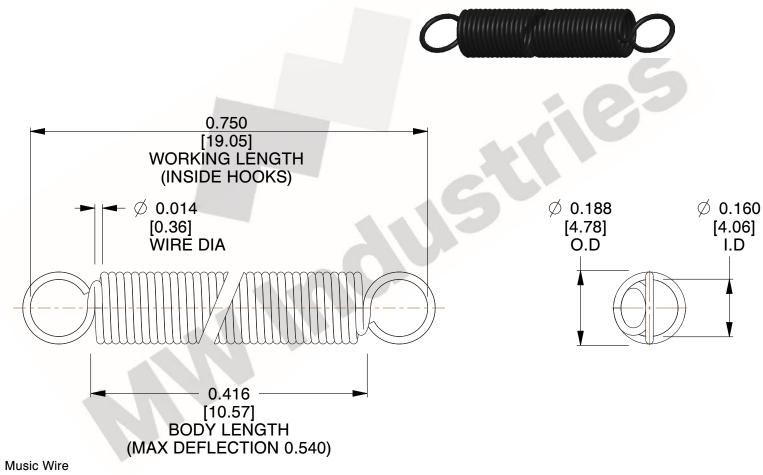

NOTES:

1. Material: Music Wire

2. Finish:

3. Sugg Max. Load: 0.550 (lbs) 4. Sugg Max. Deflection: 0.540 (in)

5. All Drawing Dimensions are in Inches [mm]

6. Coil Cou

are provided for reference and evaluation purposes only, and is subject to change without notice. MW Industries makes no representations, warranties or guarantees as to the appropriateness, accuracy, completeness, or suitability for any purpose, of the file, information or specifications. You are solely responsible for the use of the file,

3.000

SCALE

**EXTENSION SPRINGS** 

**ZZ3-11** 

COMPONENT

**SPRINGS** UNIT INCH [mm] SHEET 1 of 1