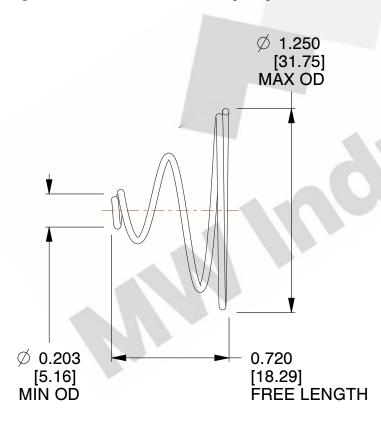

## **NOTES:**

1. Material : Stainless Steel

2. Total Coils : 3.500

3. Solid Height: 0.450 (in)

4. Finish: ZINC 5. Ends: Closed

6. All Drawing Dimensions are in Inches [mm]

**COMPONENT** 

This file and any associated information and specifications are provided for reference and evaluation purposes only, and is subject to change without notice. MW Industries makes no representations, warranties or guarantees as to the appropriateness, accuracy, completeness, or suitability for any purpose, of the file, information or specifications. You are solely responsible for the use of the file, information or specifications.

1.700

SCALE

**TA-2204CS** 

TAPERED SPRINGS

UNIT
INCH [mm]
SHEET

**TAPERED SPRINGS** 

1 of 1