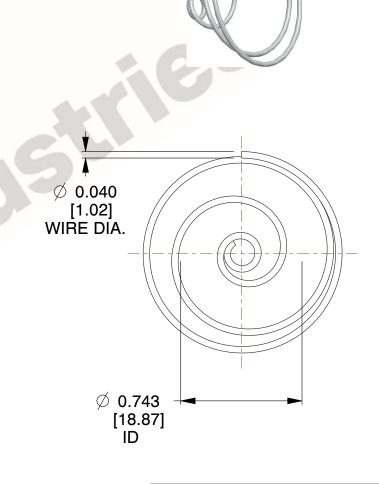

## **NOTES:**

1. Material : Stainless Steel

2. Total Coils : 3.500

3. Solid Height: 0.450 (in)

4. Finish: ZINC 5. Ends: Closed

6. All Drawing Dimensions are in Inches [mm]

**COMPONENT** 

This file and any associated information and specifications are provided for reference and evaluation purposes only, and is subject to change without notice. MW Industries makes no representations, warranties or guarantees as to the appropriateness, accuracy, completeness, or suitability for any purpose, of the file, information or specifications. You are solely responsible for the use of the file, information or specifications.

1.700

SCALE

**TA-2204CS** 

TAPERED SPRINGS

UNIT
INCH [mm]
SHEET

**TAPERED SPRINGS** 

1 of 1