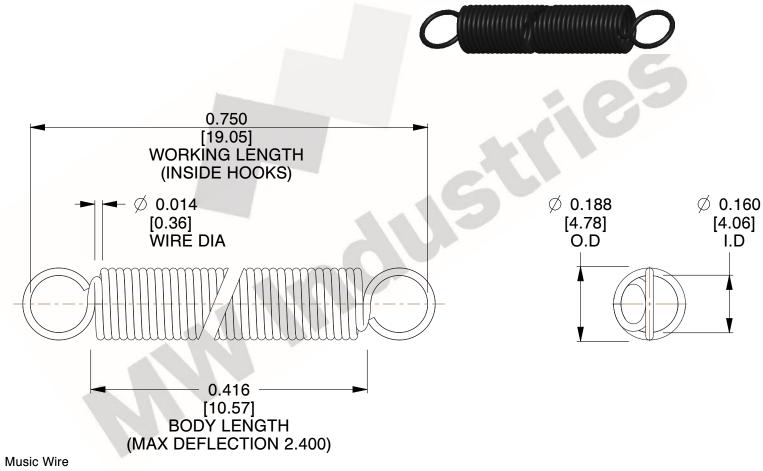

NOTES:

1. Material: Music Wire

2. Finish:

3. Sugg Max. Load: 0.550 (lbs) 4. Sugg Max. Deflection: 2.400 (in)

5. All Drawing Dimensions are in Inches [mm]

6. Coil Cou

are provided for reference and evaluation purposes only, and is subject to change without notice. MW Industries makes no representations, warranties or guarantees as to the appropriateness, accuracy, completeness, or suitability for any purpose, of the file, information or specifications. You are solely responsible for the use of the file, information or specifications.