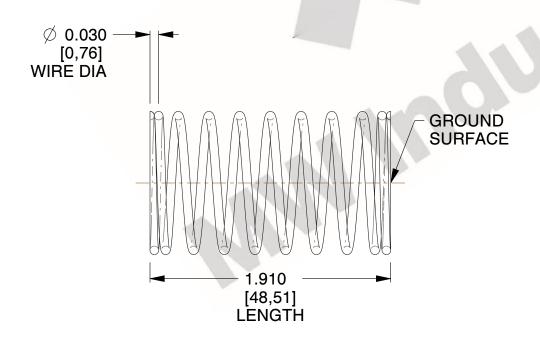

## **NOTES:**

1. Material: Stainless Steel

2. Finish: Glod Irridite

3. Ends: Closed and Ground

4. Total Coils: 10.000

5. Sugg. Max. Deflection: 0.240 (in) 6. Sugg. Max. Load : 2.300 (lbs)

7. All Drawing Dimensions are in Inches [mm]

SCALE

2.985

11772

COMPONENT

**COMPRESSION SPRINGS** 

UNIT

**SPRINGS** 

INCH [mm]