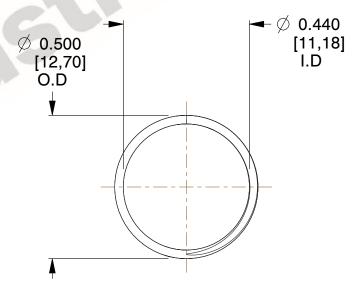

## **NOTES:**

1. Material: Stainless Steel

2. Finish: Glod Irridite

3. Ends: Closed and Ground

4. Total Coils: 10.000

5. Sugg. Max. Deflection: 0.240 (in) 6. Sugg. Max. Load : 2.300 (lbs)

7. All Drawing Dimensions are in Inches [mm]

SCALE

2.985

11772

COMPONENT

**COMPRESSION SPRINGS** 

UNIT

**SPRINGS** 

INCH [mm]