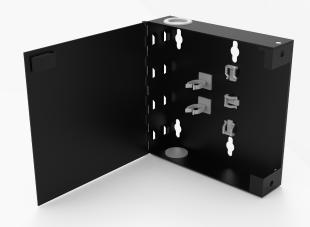

## Wall Mounts OMNIA® Slim Wall Mount

COVERED BY U.S. PATENT NO. 10,191,238

Slim wall mount enclosures are reduced size single panel capacity enclosures. All enclosures are highly customizable including customer branding and labeling. The standard stocked family is Classic. Also available in PRM and LGX compatible.

## **SPECIFICATIONS**

| Product Type      | Slim OMNIA® Wall Mount         |  |  |
|-------------------|--------------------------------|--|--|
| Connectivity Type | Classic / LGX Compatible / PRM |  |  |
| Panel Capacity    | 1                              |  |  |
| Color             | Black                          |  |  |