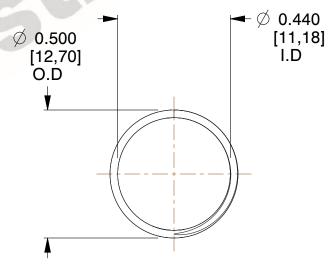

## **NOTES:**

1. Material : Stainless Steel

2. Finish: Glod Irridite

3. Ends: Closed and Ground

4. Total Coils: 10.000

5. Sugg. Max. Deflection: 0.400 (in)

6. Sugg. Max. Load : 2.300 (lbs)

7. All Drawing Dimensions are in Inches [mm]

SCALE

2.667

11772

COMPONENT

COMPRESSION SPRINGS

UNIT
INCH [mm]
SHEET

**SPRINGS** 

1 of 1