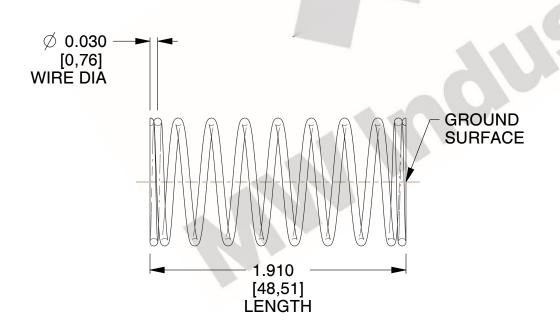

## **NOTES:**

1. Material : Stainless Steel

2. Finish: Glod Irridite

3. Ends: Closed and Ground

4. Total Coils: 10.000

5. Sugg. Max. Deflection: 0.400 (in)

6. Sugg. Max. Load : 2.300 (lbs)

7. All Drawing Dimensions are in Inches [mm]

SCALE

2.667

11772

COMPONENT

COMPRESSION SPRINGS

UNIT
INCH [mm]
SHEET

**SPRINGS** 

1 of 1