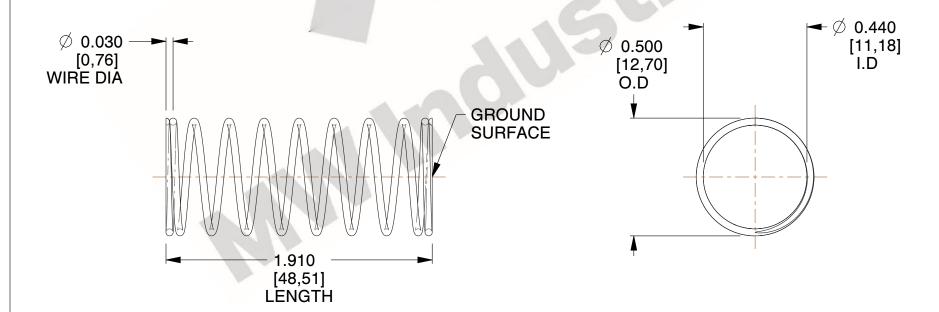

## **NOTES:**

1. Material : Stainless Steel

2. Finish : Glod Irridite3. Ends : Closed and Ground

4. Total Coils: 10.000

Sugg. Max. Deflection: 0.270 (in)
 Sugg. Max. Load: 2.300 (lbs)

7. All Drawing Dimensions are in Inches [mm]

2.454

SCALE

11772

COMPONENT

COMPRESSION SPRINGS

UNIT
INCH [mm]
SHEET

**SPRINGS** 

1 of 1