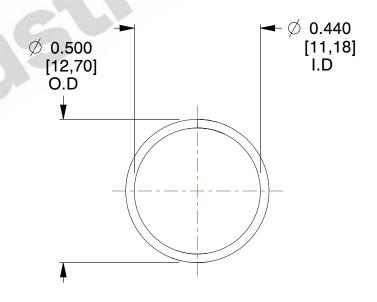

## **NOTES:**

1. Material : Music Wire 2. Finish : Glod Irridite

3. Ends: Closed

4. Total Coils: 10.000

Sugg. Max. Deflection: 0.640 (in)
Sugg. Max. Load: 2.300 (lbs)

7. All Drawing Dimensions are in Inches [mm]