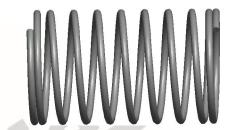

## **NOTES:**

1. Material : Music Wire 2. Finish : Glod Irridite

3. Ends: Closed

4. Total Coils: 10.000

Sugg. Max. Deflection: 0.640 (in)
Sugg. Max. Load: 2.300 (lbs)

7. All Drawing Dimensions are in Inches [mm]