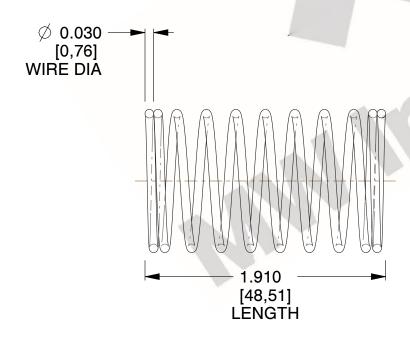

## **NOTES:**

1. Material : Music Wire 2. Finish : Glod Irridite

3. Ends: Closed

4. Total Coils: 10.000

Sugg. Max. Deflection: 0.640 (in)
Sugg. Max. Load: 2.300 (lbs)

7. All Drawing Dimensions are in Inches [mm]