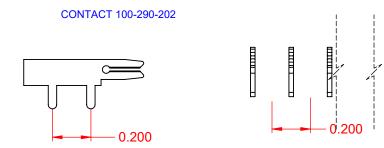

THIS IS A C.A.D. GENERATED DRAWING DO NOT MAKE MANUAL REVISIONS TO MASTER.

ISSUE NUMBER

ORIGINAL

(1)

.200 CONTACT SPACING **TOTAL NUMBER OF CONTACTS 28** 

NOTE: CONTACTS ARE HELD IN A CARRIER FOR EASE OF ASSEMBLY